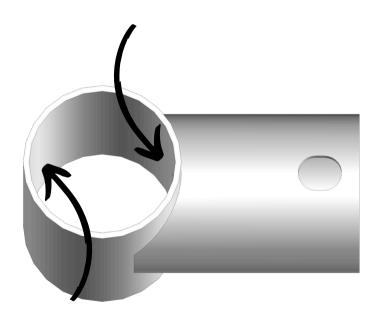

Call someone to help, you better be two people!

First, take the 4 T-sleeves, clean the internal surface with the 3M wipes, use the 3M cigarette primer, and after some minutes apply two pieces of adhesive for each sleeve.