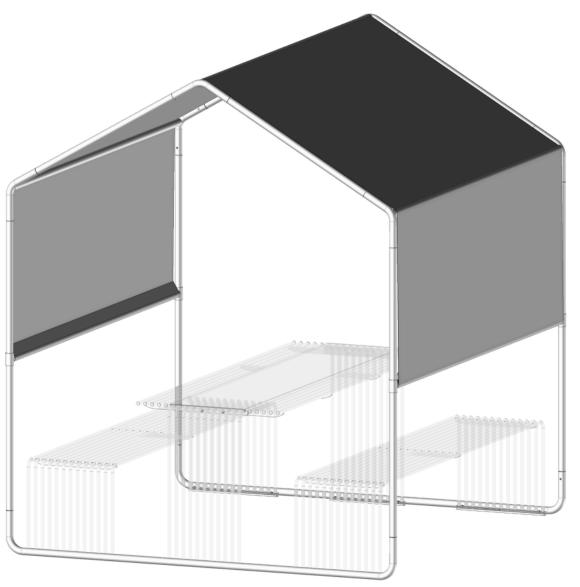

Assemble 2 corner transoms, fixing them to the top of the uprights with 4 headless set screw M8x3o.

Now insert the 4 oblique uprights and close the frame at the top with the third corner transom,

Spread the cloth on the frame and insert the 2 cloth transoms into the end pockets.

Fix the transoms and the T-sleeves using 4 headless set screw M8x30.

Done!

Assembly instructions