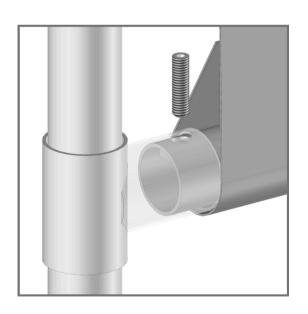

Fix the benches and table to the sled tubes, using 4 BHSS M8x14 for each product.

Insert the 4 T-sleeves ont the ends of the sled tubes.

Then insert the vertical uprights and fix them at the bottom with 4 headless set screw M8x30 (they must not protrude beyond the surface of the pipe).

Fix the transoms and the T-sleeves using 4 headless set screw M8x30.

Done!

Assembly instructions