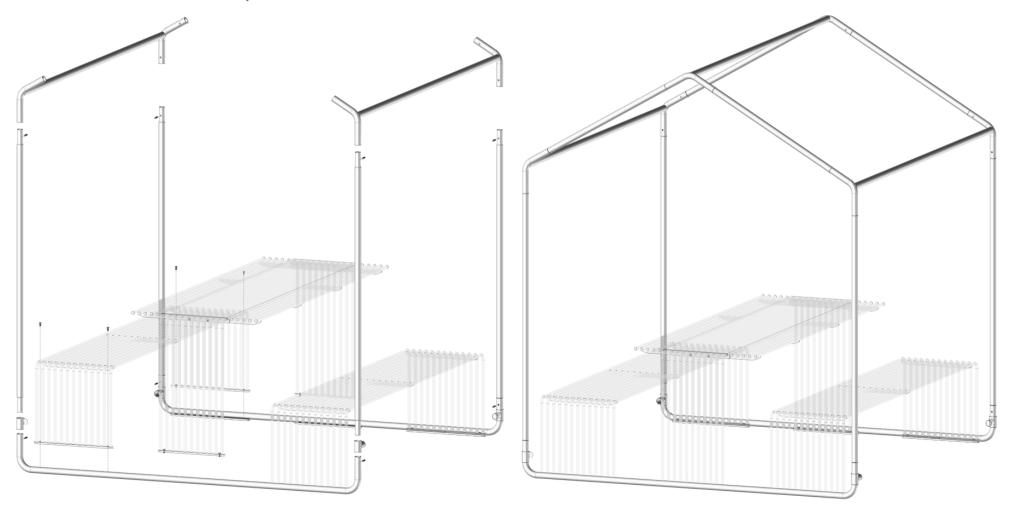

Fix the benches and table to the sled tubes, using 4 BHSS M8x14 for each product.

Insert the 4 T-sleeves ont the ends of the sled tubes.

Then insert the vertical uprights and fix them at the bottom with 4 headless set screw M8x30 (they must not protrude beyond the surface of the pipe).

Assemble 2 corner transoms, fixing them to the top of the uprights with 4 headless set screw M8x3o.

Now insert the 4 oblique uprights and close the frame at the top with the third corner transom,

Spread the cloth on the frame and insert the 2 cloth transoms into the end pockets.

Fix the transoms and the T-sleeves using 4 headless set screw M8x30.

Done!

Assembly instructions