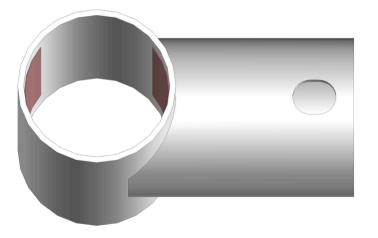

Call someone to help, you better be two people!

First, take the 4 T-sleeves, clean the internal surface with the 3M wipes, use the 3M cigarette primer, and after some minutes apply two pieces of adhesive for each sleeve.