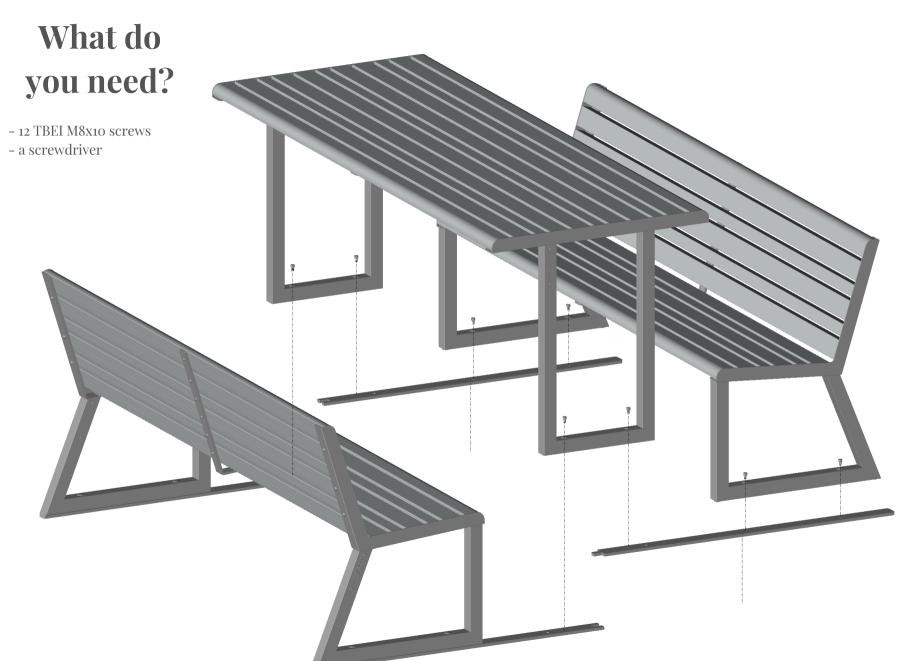

1 2 3 4 5

Call someone to help, you better be two people! Put the product on a soft surface in order not to damage it. Take the linking plates and place them on the pround as shown. Then fix the first bench to the linking plates with 4X M8x10 srews Repeat the same operation with the other bench and unite the two benches using the two hookings points.

Then fix the table at the center of the composition, between the two benches with 4X M8x10 srews

Done!

Assembly instructions

## What do you need?

- 12 TBEI M8x10 screws
- a screwdriver

**URBAN**T ME

**URBANT®ME** 