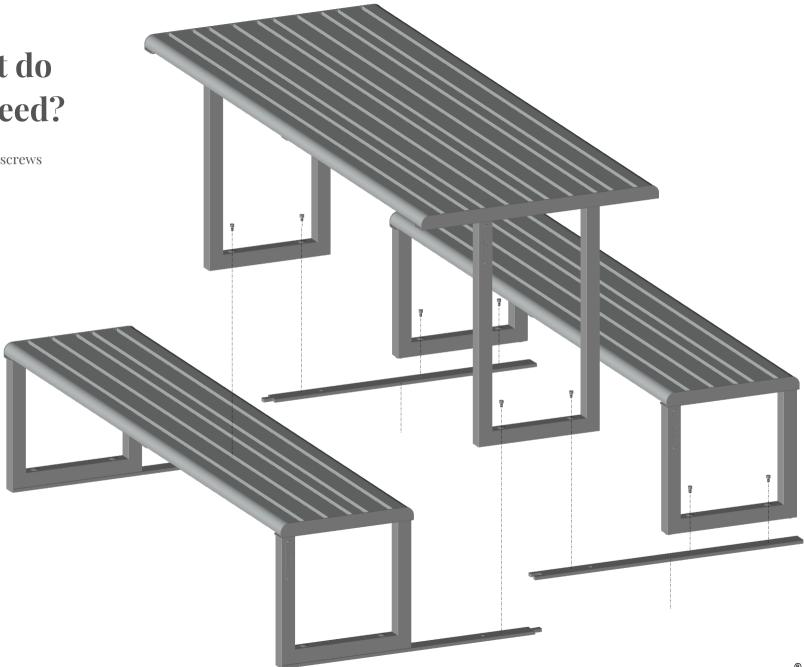

1 2 3 4 5

Call someone to help, you better be two people! Put the product on a soft surface in order not to damage it. Take the linking plates and place them on the pround as shown. Then fix the first bench to the linking plates with 4X M8x10 srews Repeat the same operation with the other bench and unite the two benches using the two hookings points.

Then fix the table at the center of the composition, between the two benches with 4X M8x10 srews

Done!

Assembly instructions

## What do you need?

- 12 TBEI M8x10 screws
- a screwdriver

**URBAN**T ME

**URBANT®ME** 