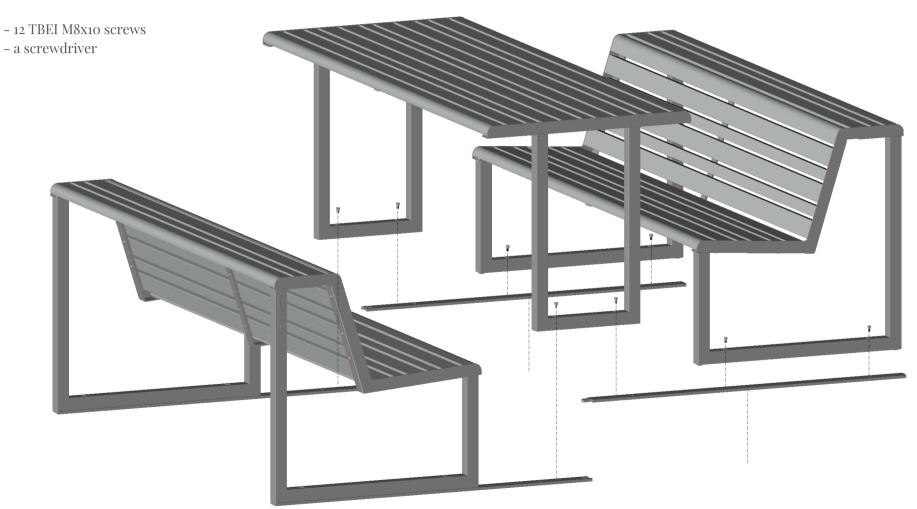

1 2 3 4 5

Call someone to help, you better be two people! Put the product on a soft surface in order not to damage it. Take the linking plates and place them on the pround as shown. Then fix the first bench to the linking plates with 4X M8x10 srews Repeat the same operation with the other bench and unite the two benches using the two hookings points.

Then fix the table at the center of the composition, between the two benches with 4X M8x10 srews

Done!

Assembly instructions

## What do you need?

**URBANT®ME**